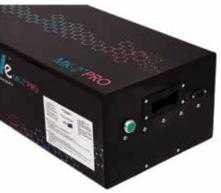

## remuve™ MK-2+PRO

- Developed for commercial professional use
- Used in commercial environments such as hospitals, aged care & hotels
- Fastest, proven most powerful mattress disinfection device in the world
- No chemicals, water or any form of liquid
- Registered as a Medical Device by Australian Health Department

### DIMENSIONS

| Length:<br>Width:<br>Height: | 760mm<br>350mm<br>230mm        |
|------------------------------|--------------------------------|
| Bulbs:<br>Available:         | 5 (included)<br>White or Black |

Disinfection timer set @ 12 seconds per footprint Disinects King Size Bed in 2 minutes and 50 seconds Carry Bag not included (sold separately)