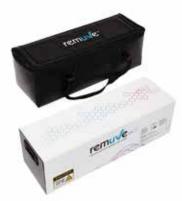

### remuve<sup>™</sup> CARRY BAG

- Designed to transport MK-2+ & MK-2+ PRO devices with comfort
- Padded to protect plastic
- Bulbs protected by hard board stitched in to the padded topper
- Lightweight and easy to carry

Disinfection timer set @ 12 seconds per footprint Disinects King Size Bed in 2 minutes and 50 seconds Carry Bag not included (sold separately)