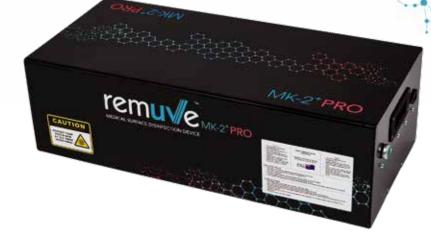

## remuve™ MK-2+PRO

- Developed for commercial professional use
- Used in commercial environments such as hospitals, aged care & hotels
- Fastest, proven most powerful mattress disinfection device in the world
- No chemicals, water or any form of liquid
- Registered as a Medical Device by Australian Health Department

### DIMENSIONS

| Length:<br>Width:<br>Height: | 760mm<br>350mm<br>230mm        |
|------------------------------|--------------------------------|
| Bulbs:<br>Available:         | 5 (included)<br>White or Black |

Disinfection timer set @ 12 seconds per footprint Disinects King Size Bed in 2 minutes and 50 seconds Carry Bag not included (sold separately)