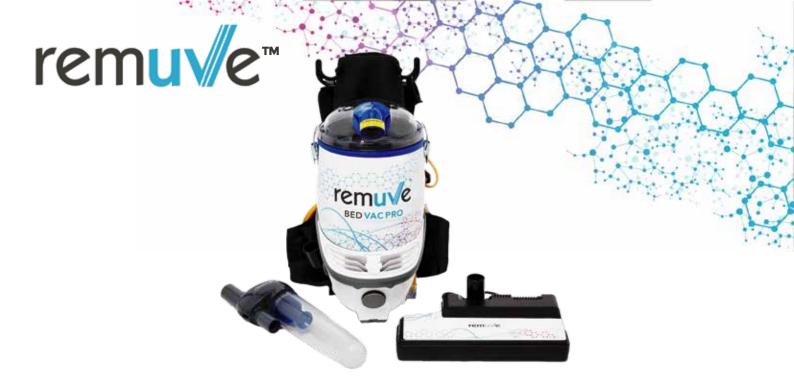

### remuve<sup>™</sup> BED VAC PRO

- Only dedicated mattress vacuum system in the world
- Quiet, easy and comfortable to use
- Other 'big brand' vacuums don't compare
- Clear collection chamber to show clients O the debris extracted
- Powerful suction, coupled with vibrating powerhead improves overall experience
- Double HEPA filtration system
- Great tool for removing Asthma & Allergy triggers from the sleeping environment