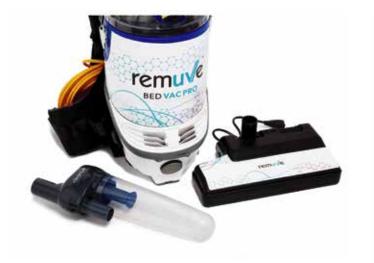

### remuve<sup>™</sup> BED VAC PRO

- Only dedicated mattress vacuum system in the world
- Quiet, easy and comfortable to use
- Other 'big brand' vacuums don't compare
- Clear collection chamber to show clients O the debris extracted
- Powerful suction, coupled with vibrating powerhead improves overall experience
- Double HEPA filtration system
- Great tool for removing Asthma & Allergy triggers from the sleeping environment