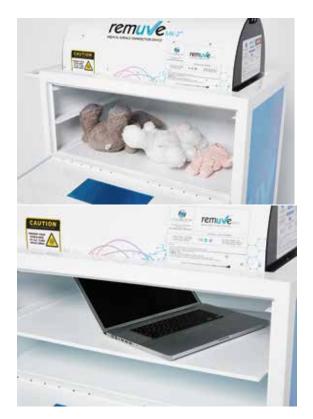

# remuve<sup>™</sup> MOBILE BLANKET & PILLOW DISINFECTION DEVICE

Emule PILLOWS &

- Designed and developed to tackle an accommodation industry problem
- First mobile process in the world to provide dry disinfection for blankets and pillows
- Spare blankets and pillows in hotels are very rarely disinfected. This enables the process to become part of their regular disinfection process
- Dry, no chemical and no liquid process
- The process is fast and requires the use of the MK-2+ PRO to carry out the service
- Welcome your guests with disinfected spare pillows and blankets that are placed in a 'disinfected' bag. (Bags available for purchase)
- Not available for purchase without a remUVe<sup>™</sup> MK-2+ UVC device. In order for 'disinfection' to be claimed, the UVC device must be a part of the overall process.