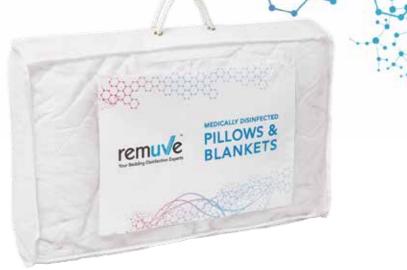

# remuve<sup>™</sup> MOBILE BLANKET & PILLOW DISINFECTION DEVICE

Emule PILLOWS &

- Designed and developed to tackle an accommodation industry problem
- First mobile process in the world to provide dry disinfection for blankets and pillows
- Spare blankets and pillows in hotels are very rarely disinfected. This enables the process to become part of their regular disinfection process
- Dry, no chemical and no liquid process
- The process is fast and requires the use of the MK-2+ PRO to carry out the service
- Welcome your guests with disinfected spare pillows and blankets that are placed in a 'disinfected' bag. (Bags available for purchase)
- Not available for purchase without a remUVe<sup>™</sup> MK-2+ UVC device. In order for 'disinfection' to be claimed, the UVC device must be a part of the overall process.