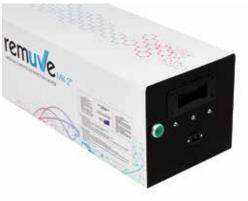

## remuve™ MK-2+PRO

- Developed for commercial professional use
- Used in commercial environments such as hospitals, aged care & hotels
- Fastest, proven most powerful mattress disinfection device in the world
- No chemicals, water or any form of liquid
- Registered as a Medical Device by Australian Health Department

### DIMENSIONS

| Length:<br>Width:<br>Height: | 760mm<br>350mm<br>230mm        |
|------------------------------|--------------------------------|
| Bulbs:<br>Available:         | 5 (included)<br>White or Black |