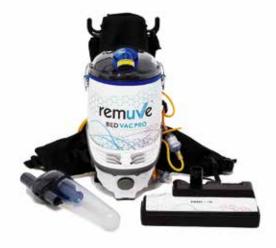

### remuve<sup>™</sup> BED VAC PRO

- Only dedicated mattress vacuum system in the world
- Quiet, easy and comfortable to use
- Other 'big brand' vacuums don't compare
- Clear collection chamber to show clients O the debris extracted
- Powerful suction, coupled with vibrating powerhead improves overall experience
- Double HEPA filtration system
- Great tool for removing Asthma & Allergy triggers from the sleeping environment