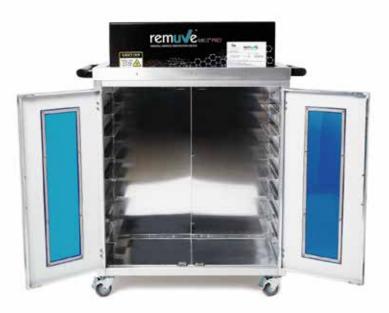

## remuve<sup>™</sup> MOBILE UVC MEDICAL DISINFECTION TROLLEY

0

- Designed for Hotels
- Developed to disinfect Guest luggage & Suit Cases upon arrival of guest
- Impress your guests by disinfecting their luggage
- Place trolley in reception area and have a staff member disinfect guest luggage
- Trolley & MK-2+ PRO can also be used to disinfect the highest touch points in your property - Mattresses, Pillows, Duvets and Blankets
- Delivered as an easy to assemble flat pack