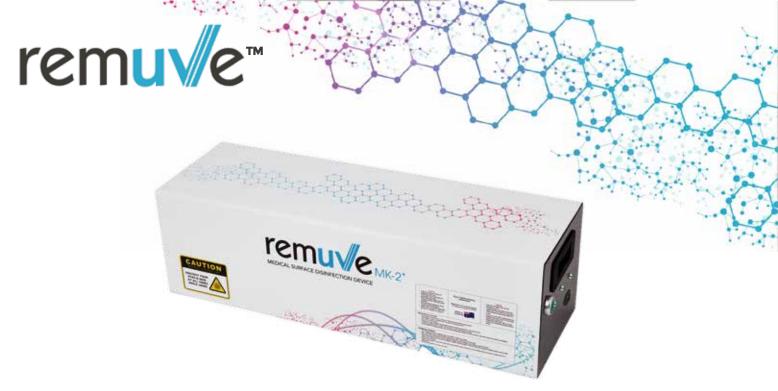

### remuve™ MK-2+

- Developed for use in small hotels, B&B, AirBnB & homes
- Same technology as used in MK-2+ PRO
- Registered as Medical Device
- No danger of exposure to UVC

### DIMENSIONS

Available:

| Length: | 760mm        |
|---------|--------------|
| Width:  | 250mm        |
| Height: | 230mm        |
| Bulbs:  | 3 (included) |

White or Black

Disinfection timer set @ 18 seconds per footprint Disinects King Size Bed in 8 minutes Carry Bag not included (sold separately)