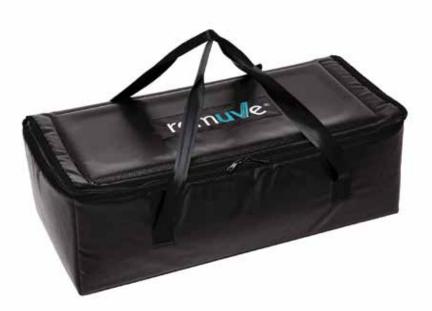

### remuve<sup>™</sup> CARRY BAG

- Designed to transport MK-2+ & MK-2+ PRO devices with comfort
- Padded to protect plastic
- Bulbs protected by hard board stitched in to the padded topper
- Lightweight and easy to carry