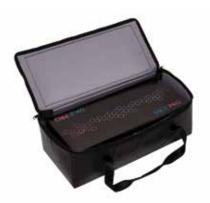

### remuve<sup>™</sup> CARRY BAG

- Designed to transport MK-2+ & MK-2+ PRO devices with comfort
- Padded to protect plastic
- Bulbs protected by hard board stitched in to the padded topper
- Lightweight and easy to carry