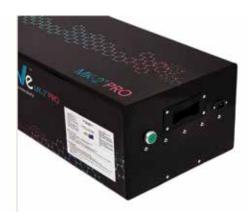

## remuve™ MK-2+PRO

- Developed for commercial professional use
- Used in commercial environments such as hospitals, aged care & hotels
- Fastest, proven most powerful mattress disinfection device in the world
- No chemicals, water or any form of liquid
- Registered as a Medical Device by Australian Health Department

## **DIMENSIONS**

Length: 760mm Width: 350mm Height: 230mm

Bulbs: 5 (included) Available: White or Black

Disinfection timer set @ 12 seconds per footprint Disinects King Size Bed in 2 minutes and 50 seconds Carry Bag not included (sold separately)