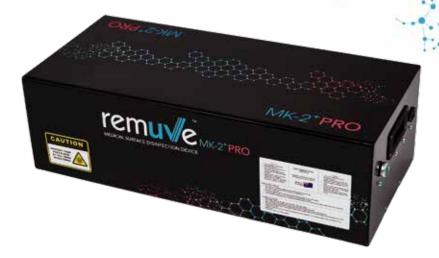

## remuve™ MK-2+PRO

- Developed for commercial professional use
- Used in commercial environments such as hospitals, aged care & hotels
- Fastest, proven most powerful mattress disinfection device in the world
- No chemicals, water or any form of liquid
- Registered as a Medical Device by Australian Health Department

## **DIMENSIONS**

Length: 760mm Width: 350mm Height: 230mm

Bulbs: 5 (included) Available: White or Black

Disinfection timer set @ 12 seconds per footprint Disinects King Size Bed in 2 minutes and 50 seconds Carry Bag not included (sold separately)